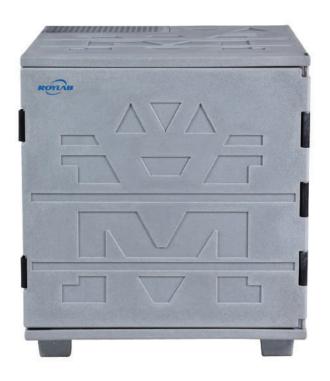

## Blood Banking Transport Cooler

Blood Bank Transport Cooler is designed to transport and transfer whole blood. Besides, it can also transport vaccines, enzymes, hormones, stem cells, extracted RNA, gene libraries and important biological and chemical reagents. The temperature in the chamber is constant at 4±1°C. Supporting AC 220V and vehicle DC 12V/24V power supply, Roylab transport can be widely used in blood bank, hospitals, laboratories and research institutes

Brand: Temp.:

Temp Fluctuation:

Capacity: Defrost:

Cooling Type: Temp. Controller: Power Supply: Roylab

4°C

±1°C

700L Auto

Forced -air Cooling Microprocessor

#### **Portable Transport Cooler For Blood Bank**

| Model No.    | Blood Baskets           | Capacity (L/ Cu.Ft) | Insulation | Chamber/<br>External Material | Dismension<br>(W*D*H)(mm) | Thermal Printer |
|--------------|-------------------------|---------------------|------------|-------------------------------|---------------------------|-----------------|
| RLBBR-PT700L | Dip-coated<br>Basket*15 | 700/24.72           | PURF       | PE/PE                         | 1070*1120*1080            | Optional        |