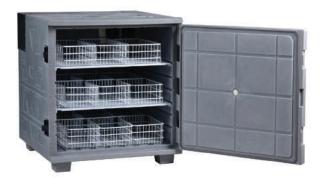

## Blood Banking Transport Cooler

Blood Bank Transport Cooler is designed to transport and transfer whole blood. Besides, it can also transport vaccines, enzymes, hormones, stem cells, extracted RNA, gene libraries and important biological and chemical reagents. The temperature in the chamber is constant at 4±1°C. Supporting AC 220V and vehicle DC 12V/24V power supply, Roylab transport can be widely used in blood bank, hospitals, laboratories and research institutes

Brand: Temp.:

Temp Fluctuation:

Capacity: Defrost:

Cooling Type: Temp. Controller: Power Supply: Roylab

4°C

±1°C

700L Auto

Forced -air Cooling Microprocessor

#### **Portable Transport Cooler For Blood Bank**

| Model No.    | Blood Baskets           | Capacity (L/ Cu.Ft) | Insulation | Chamber/<br>External Material | Dismension<br>(W*D*H)(mm) | Thermal Printer |
|--------------|-------------------------|---------------------|------------|-------------------------------|---------------------------|-----------------|
| RLBBR-PT700L | Dip-coated<br>Basket*15 | 700/24.72           | PURF       | PE/PE                         | 1070*1120*1080            | Optional        |