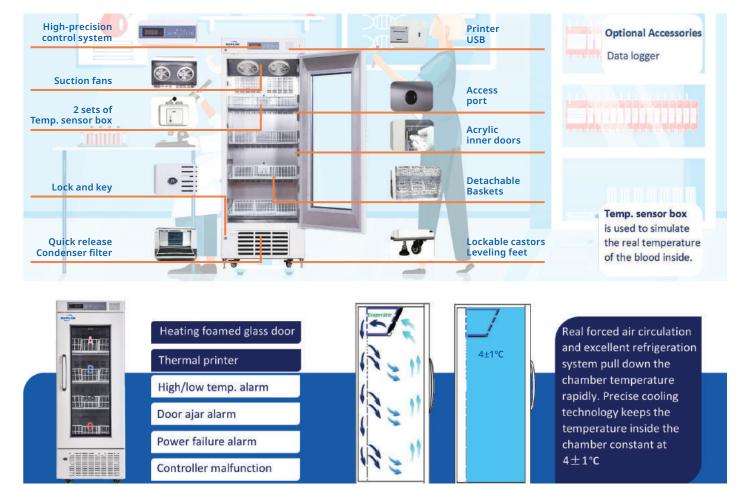

## Structure

## Product features

#### **Professional Blood transport**

Temp. constant at 4°C±1°C

#### Military-Grade Material

Drop-Resistant PE rotomolding

#### **Precise Temp. Control**

Temp. control accurate to 0.1°C

#### **Suction Circulation System**

Big fans for better temp uniformity

#### **Fast Pull Down**

High performance compressor

#### **Specialized Storage**

Basket for storing blood bags

#### **Multi-Layer Stacking**

High load-bearing capacity

#### **Multiple Power Supplies**

AC 110V&220V DC 12V OR 24V

Roylab Global Pte Ltd - Office 31 International Business Park Road #01-08/09, Singapore 609921 Tel: 84877719 | enquiry@roylabglobal.com.sg

### Structure

 $For product illustration purposes only. \, Different features \, available \, for \, different \, fridge \, volumes \, available \, for \, different \, fridge \, volumes \, fridge \, fri$ 

#### **Universal Castor Wheels**

Proven heavy-duty lockable castor

#### **Variable Space**

Adjustable shelves and baskets

#### **Lockable Doors**

3 Standard locks with keys for 3 doors

#### **Eco-Friendly**

CFC-free refrigerant and energy-saving

#### **Fast Pull Down**

Real forced air cooling system

#### **High-Quality SUS 304**

Antibacterial and corrosion resistant

Roylab Global Pte Ltd - Office 31 International Business Park Road #01-08/09, Singapore 609921 Tel: 84877719 | enquiry@roylabglobal.com.sg

### Structure

rapidly. Precise cooling technology keeps the temperature inside the chamber constant at 4 ± 1°C

#### Fast Pull Down

Real forced air cooling system

#### **High-Quality SUS 304**

Antibacterial and corrosion resistant

#### Temp. Simulation Box

Accurately detect the temperature of blood

#### **Precise Temp. Control**

Temp. fluctuation is controlled at 4°C±0.5°C

#### **5 Types Of Alarm**

Audible and visual alarms