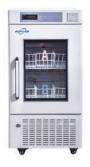

## Double Glass Door Refrigerator

Double Glass Door Refrigerator is an essential piece of equipment in the immunohaematology department (e.g., blood cells, plasma), and reagents. It ensures freshness and integrity of blood and blood components. Microcomputer control, high precision sensor, the temperature accuracy in the cabinet can reach 0.1°C. The blood storage refrigerator are equipped with auto-defrost glass door ensures safe medical or lab material storage.

#### Fast Pull Down

Real forced air cooling system

#### **High-Quality SUS 304**

Antibacterial and corrosion resistant

#### Temp. Simulation Box

Accurately detect the temperature of blood

#### **Precise Temp. Control**

Temp. fluctuation is controlled at 4°C±0.5°C

#### **Suction Circulation System**

Big fans for better temp uniformity

#### **5 Types Of Alarm**

Audible and visual alarms