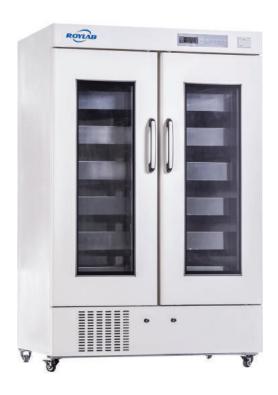

## Double Glass Door Refrigerator

Double Glass Door Refrigerator is an essential piece of equipment in the immunohaematology department (e.g., blood cells, plasma), and reagents. It ensures freshness and integrity of blood and blood components. Microcomputer control, high precision sensor, the temperature accuracy in the cabinet can reach 0.1°C. The blood storage refrigerator are equipped with auto-defrost glass door ensures safe medical or lab material storage.

Brand: Temp.:

remp.:

Temp Fluctuation:

Capacity:

Defrost:

Cooling Type: Temp. Controller:

Power Supply:

Roylab

4°C

±1°C

658L, 1008L

Auto

Forced -air Cooling

Microprocessor

220V/50Hz or 110V/60HZ

### **4°C Blood Bank Refrigerator Double Glass Door Refrigerator**