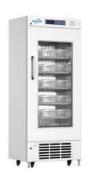

## Single Glass Door Refrigerator

Single Glass Door Refrigerator with a highly efficient compressor that provides superior temperature recovery, rapid cooling and quiet performance for each model. Designed with all the features for blood product preservation such as superior uniformity, high precision sensor, the temperature accuracy in the cabinet can reach 0.1°C. The blood storage refrigerator are equipped with auto-defrost glass door ensures safe medical or lab material storage.

Brand:

Temp.:

Temp Fluctuation:

Capacity:

Defrost:

Cooling Type:

Temp. Controller:

Power Supply:

Roylab

4°C

±1°C

108L,208L,368L

Auto

Forced -air Cooling

Microprocessor

220V/50Hz or 110V/60HZ