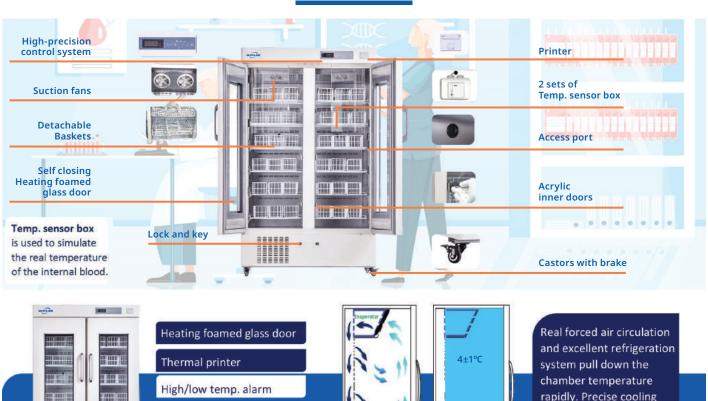

## Structure

### Structure

 $For product illustration purposes only. \, Different features \, available \, for \, different \, fridge \, volumes \, available \, for \, different \, fridge \, volumes \, fridge \, fri$ 