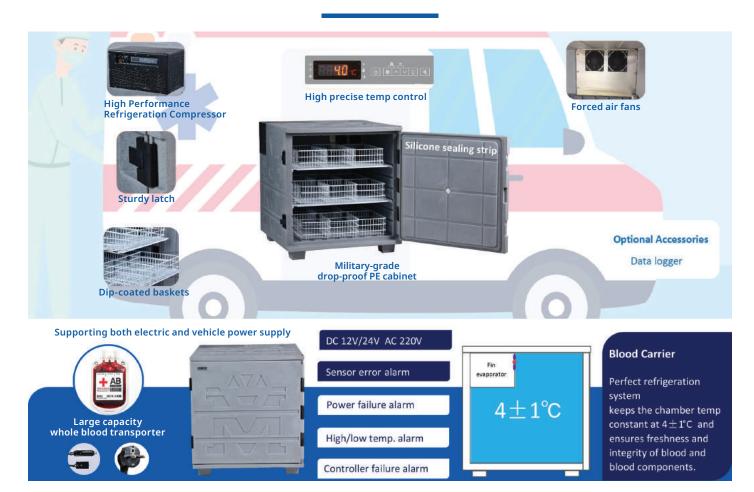

## Blood Banking Transport Cooler

Blood Bank Transport Cooler is designed to transport and transfer whole blood. Besides, it can also transport vaccines, enzymes, hormones, stem cells, extracted RNA, gene libraries and important biological and chemical reagents. The temperature in the chamber is constant at 4±1°C. Supporting AC 220V and vehicle DC 12V/24V power supply, Roylab transport can be widely used in blood bank, hospitals, laboratories and research institutes

#### **Professional Blood transport**

Temp. constant at 4°C±1°C

#### Military-Grade Material

Drop-Resistant PE rotomolding

#### **Precise Temp. Control**

Temp. control accurate to 0.1°C

#### **Suction Circulation System**

Big fans for better temp uniformity

#### **Fast Pull Down**

High performance compressor

#### **Specialized Storage**

Basket for storing blood bags

#### **Multi-Layer Stacking**

High load-bearing capacity

#### **Multiple Power Supplies**

AC 110V&220V DC 12V OR 24V

Roylab Global Pte Ltd - Office 31 International Business Park Road #01-08/09, Singapore 609921 Tel: 84877719 | enquiry@roylabglobal.com.sg