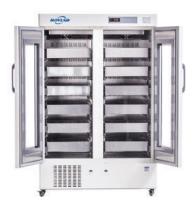

## Double Glass Door Refrigerator

Double Glass Door Refrigerator is an essential piece of equipment in the immunohaematology department (e.g., blood cells, plasma), and reagents. It ensures freshness and integrity of blood and blood components. Microcomputer control, high precision sensor, the temperature accuracy in the cabinet can reach 0.1°C. The blood storage refrigerator are equipped with auto-defrost glass door ensures safe medical or lab material storage.

#### **Double Glass Door Blood Banking Refrigerator (Large Capacity Blood Bag Storage)**

| Model No.            | Shelf/Drawer/<br>QTY | Capacity (L/ Cu.Ft) | Bloodbags<br>(450ml) | Chamber/<br>External Material           | Outer Door/Type/<br>QTY     | Thermal<br>Printer | Dimensions<br>(W*D*H)(mm) |
|----------------------|----------------------|---------------------|----------------------|-----------------------------------------|-----------------------------|--------------------|---------------------------|
| RLBBR-<br>LDD658GHF  | Shelves*12           | 658/23.23           | 360                  | Stainless steel/<br>Color sprayed steel | Heating & Foam glass door/2 | Yes                | 1225*640*1895             |
| RLBBR-<br>LDD1008GHF | Drawers*12           | 1008/35.59          | 576                  | Stainless steel/<br>Color sprayed steel | Heating & Foam glass door/2 | Yes                | 1240*860*1895             |