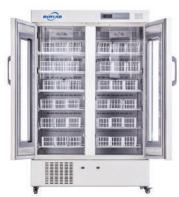

## Double Glass Door Refrigerator

Double Glass Door Refrigerator is an essential piece of equipment in the immunohaematology department (e.g., blood cells, plasma), and reagents. It ensures freshness and integrity of blood and blood components. Microcomputer control, high precision sensor, the temperature accuracy in the cabinet can reach 0.1°C. The blood storage refrigerator are equipped with auto-defrost glass door ensures safe medical or lab material storage.

Brand: Temp.:

remp.:

Temp Fluctuation:

Capacity:

Defrost:

Cooling Type: Temp. Controller:

Power Supply:

Roylab

4°C

±1°C

658L, 1008L

Auto

Forced -air Cooling

Microprocessor

220V/50Hz or 110V/60HZ

### **4°C Blood Bank Refrigerator Double Glass Door Refrigerator**