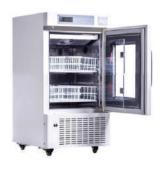

### **4°C Blood Bank Refrigerator Single Glass Door Refrigerator**

### Structure

 $For product illustration purposes only. \, Different features \, available \, for \, different \, fridge \, volumes \, available \, for \, different \, fridge \, volumes \, fridge \, fri$ 

### **4°C Blood Bank Refrigerator Double Glass Door Refrigerator**

### Structure

rapidly. Precise cooling technology keeps the temperature inside the chamber constant at 4 ± 1°C