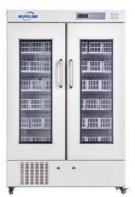

## Single Glass Door Refrigerator

Single Glass Door Refrigerator with a highly efficient compressor that provides superior temperature recovery, rapid cooling and quiet performance for each model. Designed with all the features for blood product preservation such as superior uniformity, high precision sensor, the temperature accuracy in the cabinet can reach 0.1°C. The blood storage refrigerator are equipped with auto-defrost glass door ensures safe medical or lab material storage.

Brand:

Temp.:

Temp Fluctuation:

Capacity:

Defrost:

Cooling Type:

Temp. Controller:

Power Supply:

Roylab

4°C

±1°C

108L,208L,368L

Auto

Forced -air Cooling

Microprocessor

220V/50Hz or 110V/60HZ

### **4°C Blood Bank Refrigerator Single Glass Door Refrigerator**