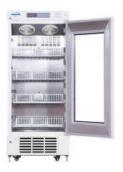

## Double Glass Door Refrigerator

Double Glass Door Refrigerator is an essential piece of equipment in the immunohaematology department (e.g., blood cells, plasma), and reagents. It ensures freshness and integrity of blood and blood components. Microcomputer control, high precision sensor, the temperature accuracy in the cabinet can reach 0.1°C. The blood storage refrigerator are equipped with auto-defrost glass door ensures safe medical or lab material storage.

Brand: Temp.:

remp.:

Temp Fluctuation:

Capacity:

Defrost:

Cooling Type: Temp. Controller:

Power Supply:

Roylab

4°C

±1°C

658L, 1008L

Auto

Forced -air Cooling

Microprocessor

220V/50Hz or 110V/60HZ

### **4°C Blood Bank Refrigerator Double Glass Door Refrigerator**

### Structure

rapidly. Precise cooling technology keeps the temperature inside the chamber constant at 4 ± 1°C