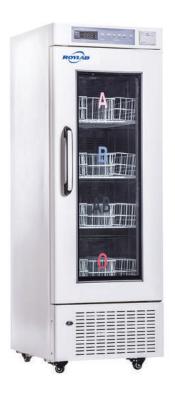

## Single Glass Door Refrigerator

Single Glass Door Refrigerator with a highly efficient compressor that provides superior temperature recovery, rapid cooling and quiet performance for each model. Designed with all the features for blood product preservation such as superior uniformity, high precision sensor, the temperature accuracy in the cabinet can reach 0.1°C. The blood storage refrigerator are equipped with auto-defrost glass door ensures safe medical or lab material storage.

#### **Universal Castor Wheels**

Proven heavy-duty lockable castor

#### **Variable Space**

Adjustable shelves and baskets

#### **Lockable Doors**

3 Standard locks with keys for 3 doors

#### **Eco-Friendly**

CFC-free refrigerant and energy-saving

#### **Fast Pull Down**

Real forced air cooling system

#### **High-Quality SUS 304**

Antibacterial and corrosion resistant

Roylab Global Pte Ltd - Office 31 International Business Park Road #01-08/09, Singapore 609921 Tel: 84877719 | enquiry@roylabglobal.com.sg