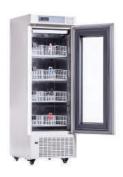

### **4°C Blood Bank Refrigerator Single Glass Door Refrigerator**

### Structure

 $For product illustration purposes only. \, Different features \, available \, for \, different \, fridge \, volumes \, available \, for \, different \, fridge \, volumes \, fridge \, fri$ 

## Product features