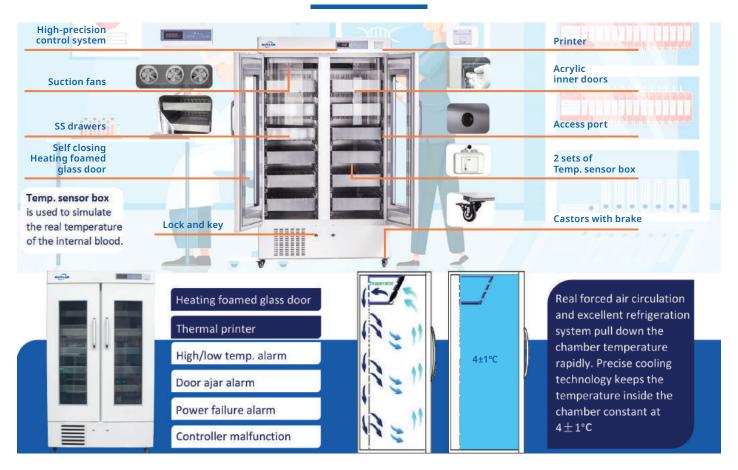

### Structure

rapidly. Precise cooling technology keeps the temperature inside the chamber constant at 4 ± 1°C

#### Temp. Simulation Box

Accurately detect the temperature of blood

#### **Precise Temp. Control**

Temp. fluctuation is controlled at 4°C±0.5°C

#### **Suction Circulation System**

Big fans for better temp uniformity

#### **5 Types Of Alarm**

Audible and visual alarms