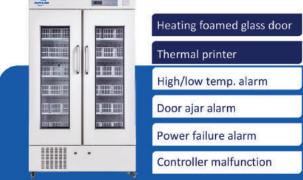

@roylabglobal.com.sg







## Double Glass Door Refrigerator

Double Glass Door Refrigerator is an essential piece of equipment in the immunohaematology department (e.g., blood cells, plasma), and reagents. It ensures freshness and integrity of blood and blood components. Microcomputer control, high precision sensor, the temperature accuracy in the cabinet can reach 0.1°C. The blood storage refrigerator are equipped with auto-defrost glass door ensures safe medical or lab material storage.







Brand: Temp.:

remp.:

Temp Fluctuation:

Capacity:

Defrost:

Cooling Type: Temp. Controller:

Power Supply:

Roylab

4°C

±1°C

658L, 1008L

Auto

Forced -air Cooling

Microprocessor

220V/50Hz or 110V/60HZ



### **4°C Blood Bank Refrigerator Double Glass Door Refrigerator**

### Structure









rapidly. Precise cooling technology keeps the temperature inside the chamber constant at 4 ± 1°C

## Product features



#### Fast Pull Down

Real forced air cooling system



#### **High-Quality SUS 304**

Antibacterial and corrosion resistant



#### Temp. Simulation Box

Accurately detect the temperature of blood



#### **Precise Temp. Control**

Temp. fluctuation is controlled at 4°C±0.5°C



#### **Suction Circulation System**

Big fans for better temp uniformity



#### **5 Types Of Alarm**

Audible and visual alarms



## Structure



#### **Portable Transport Cooler For Blood Bank**

| Model No.    | Blood Baskets           | Capacity (L/ Cu.Ft) | Insulation | Chamber/<br>External Material | Dismension<br>(W*D*H)(mm) | Thermal Printer |
|--------------|----------------------